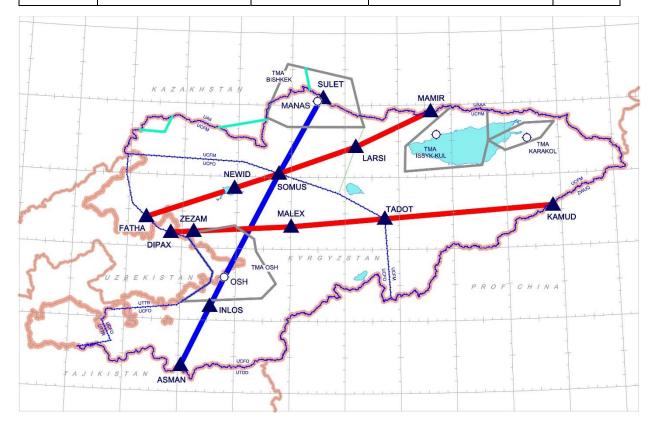

## Reserve routes used in cases of unforeseen circumstances associated with disruption of $\underline{ATS}$

| ATS route | Air route                             | Flight<br>direction              | Used FIR flight levels                                | FIR            |
|-----------|---------------------------------------|----------------------------------|-------------------------------------------------------|----------------|
| PM-1      | FATHA-NEWID-<br>SOMUS-LARSI-<br>MAMIR | East direction West direction    | FL290, FL320, FL330,<br>FL360, FL370, FL400,<br>FL410 | Osh<br>Bishkek |
| PM-2      | DIPAX-ZEZAM-<br>MALEX-TADOT-<br>KAMUD | East direction West direction    | FL290, FL320, FL330,<br>FL360, FL370, FL400,<br>FL410 | Osh<br>Bishkek |
| PM-3      | ASMAN-INLOS-<br>OSH-SOMUS-<br>SULET   | North direction  South direction | FL300, FL310, FL340,<br>FL350, FL380, FL390           | Osh<br>Bishkek |